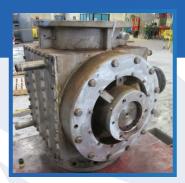

#### **PUMPS**

- ▶ Vacuum
- Centrifugal / ANS1
- Positive Displacement
- Turbine / Multi-Stage
- Split Case / High Service Pumps