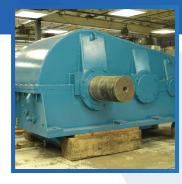

#### **GEAR REDUCERS**

- ▶ Helical
- Worm
- Parallel
- ▶ Inline
- ▶ Right Angle
- Gear Motors