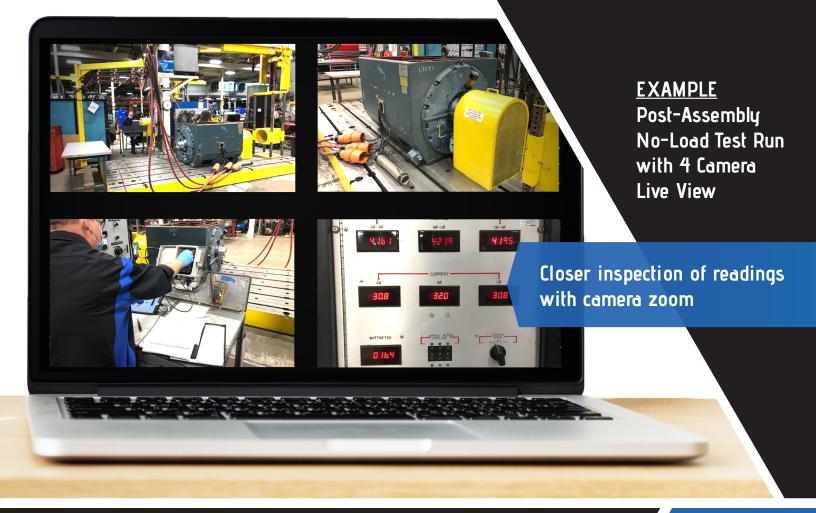

## Be Anywhere. In Your Facility. At Your Desk.

- Up to five live cameras visible on one screen
- No limit to how many customer representatives can attend a virtual witness.
- Ability to zoom in for closer inspection with camera zoom
- Communicate and ask questions verbally or through chat feature
- Save time and money by eliminating travel costs and out-of-office time

## **Test Center Virtual Witness Options:**

**Basic Witness Test** 

1

2

Complete Test to meet ANSI/EASA AR100, NEMA MG 1, and IEEE 112

Complete Inspection & Test to Meet the NEMA ANSI/NETA ATS-2017

All test options above include a review of job pictures. Plus, review of equipment failure autopsy notes, remanufacturing work scope performed, test results, and witness test run including voltage, amperage, temperatures, and vibration.